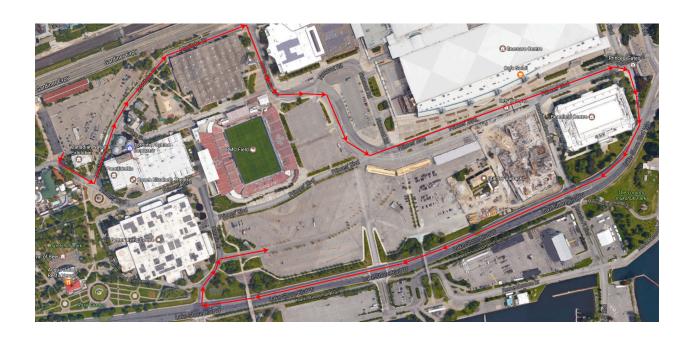

## DIRECTIONS FOR LOAD-IN FROM STAGING LOT

# WARNING

All trucks MUST BE AWARE that the race track safety fence overhangs the race track both drivers left and right in all areas of the track – when proceeding around the track to your specific paddock / parking location make sure you allow enough clearance to your vehicle on both sides!!!