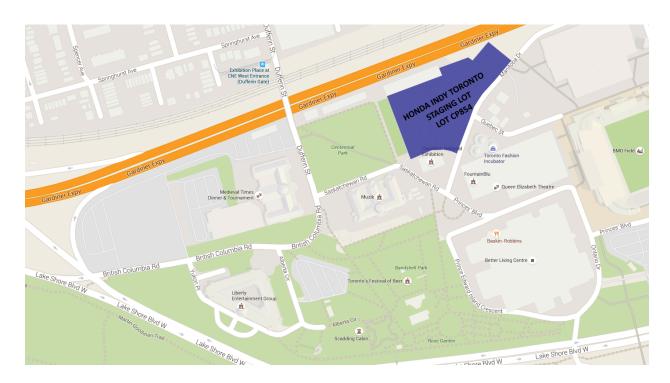

## **DIRECTIONS TO STAGING LOT**

Located at Lot CP854 on the Exhibition Place Grounds, North of the Queen Elizabeth Building

Entrance on Saskatchewan Road via Dufferin Street.

- ☐ GARDINER EXPRESSWAY EAST through TORONTO
- ☐ Exit LAKE SHORE BLVD Toward ON-2/Lake Shore Boulevard
- ☐ Turn left onto Lake Shore Blvd W
- ☐ Slight left onto British Columbia Rd
- ☐ Turn right onto Saskatchewan Rd

ACCESS FOR THE STAGING LOT BEGINS AT 5:00 PM WEDNESDAY, JULY 16, 2025
PLEASE DO NOT ARRIVE BEFORE THAT TIME