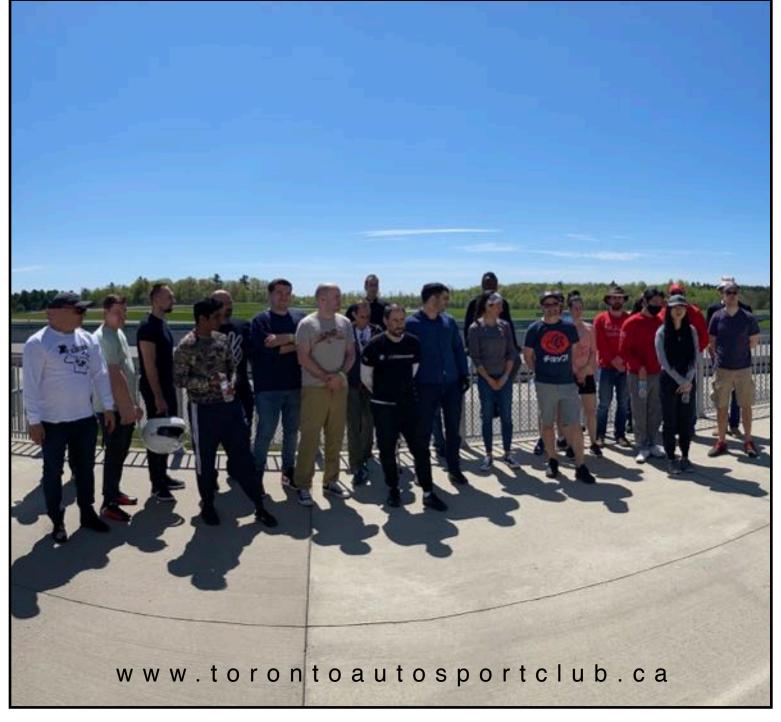

## From The President's Desk

So spring has come to an abrupt end, and summer is here. Ontario Time Attack had their kick-off school this past weekend, along with their first event. We were able to accommodate 30 students and a pile of lappers - possibly a record number of people running at one of our schools.

The students were keen, and while many had track or Autoslalom experience, none had competed with us before. The organizers were impressed with the steadily dropping age of the participants. We are definitely attracting a younger crowd. This can only be good for the sport, as many of us veterans age out.

It was great to see people who had come out to the Open House at the start of April make it out to the event. The school is a great way to start, and see how OTA events are run.

TAC's next event is the Discover Ontario Car Rally. The DOCR will run on June 25. As usual, it goes on the longest Saturday in the year. This year, it will run north of Oshawa in and around some very pretty country side. But that's for the driver to take in, as the navigator will have their head buried in the route book instructions.