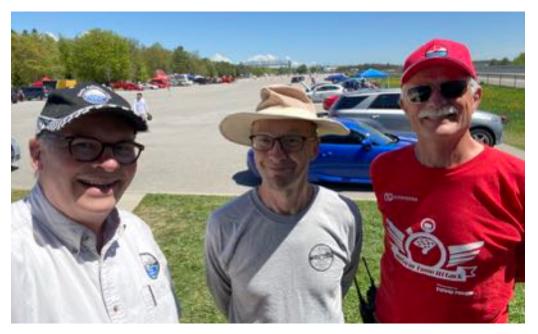

## From The President's Desk

So spring has come to an abrupt end, and summer is here. Ontario Time Attack had their kick-off school this past weekend, along with their first event. We were able to accommodate 30 students and a pile of lappers - possibly a record number of people running at one of our schools.

The students were keen, and while many had track or Autoslalom experience, none had competed with us before. The organizers were impressed with the steadily dropping age of the participants. We are definitely attracting a younger crowd. This can only be good for the sport, as many of us veterans age out.

It was great to see people who had come out to the Open House at the start of April make it out to the event. The school is a great way to start, and see how OTA events are run.

TAC's next event is the Discover Ontario Car Rally. The DOCR will run on June 25. As usual, it goes on the longest Saturday in the year. This year, it will run north of Oshawa in and around some very pretty country side. But that's for the driver to take in, as the navigator will have their head buried in the route book instructions.