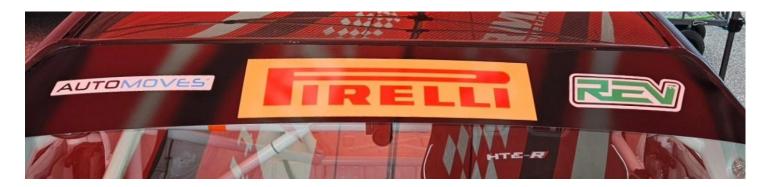

# Pirelli Challenge

| Sponsor/<br>Required Decal   | Image                                                 | Placement                            |
|------------------------------|-------------------------------------------------------|--------------------------------------|
| GT Championship              | FIRELLI GI Challenge Championship                     | both sides                           |
| Pirelli                      | TRELLI                                                | one per wheel arch                   |
| Pirelli Windshield<br>banner | TRELLI                                                | top of windshield,                   |
| Emzone                       | emźone                                                | both sides                           |
| Pagid                        | PAGID RACING THE DIFFERENCE IN BRAKING                | both sides                           |
| Automoves                    | AUTOMOVES°                                            | Right side of banner                 |
| RevTV                        |                                                       | Left side of banner & on rear bumper |
| Inside Track                 | INSIDE<br>TRACK<br>NEWS                               | both sides                           |
| Joker F/X                    | JOKER                                                 | both sides                           |
| Braidan Tire                 | BRAIDAN<br>MOTORSPORT                                 | both sides                           |
| Touchette Motorsport         | touchette.                                            | both sides                           |
| Mantis Autosport             | Mantis                                                | both sides                           |
| Polito Ford                  | POLITO                                                | both sides                           |
| Stoneridge Insurance         | #STONERIDGE  SPECIALTY INSURANCE  SPECIALTY INSURANCE | both sides                           |

## Pirelli Challenge

#### **Mandatory decal locations**

Windshield

Wheel arches