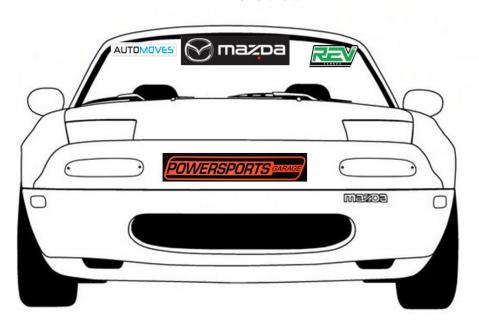

# Miata Canada Cup

| Sponsor/<br>Required Decal | Image                    | Placement                                           |
|----------------------------|--------------------------|-----------------------------------------------------|
| Miata Canada Cup           | MC 1                     | both sides                                          |
| MAZDA                      | ₩ mazda                  | top of windshield.                                  |
| Powersports Garage         | POWERSPORTS CARAGE       | Visible from front of car                           |
| Automoves                  | AUTOMOVES                | Right side of the windshield banner                 |
| RevTV                      |                          | Left side of the windshield banner & on rear bumper |
| Inside Track               | INSIDE<br>TRACK<br>NEWSm | both sides                                          |
| Joker F/X                  | JOKER                    | both sides                                          |
| Braidan Tire               | BRAIDAN<br>MOTORSPORT    | both sides                                          |
| Touchette Motorsport       | touchette.               | both sides                                          |
| Mantis Autosport           | Mantis                   | both sides                                          |
| Polito Ford                | POLITO                   | both sides                                          |
| Stoneridge Insurance       | SPECIALTY INSURANCE      | both sides                                          |

## Miata Canada Cup

#### **Mandatory decal locations**

Front view

Rear view