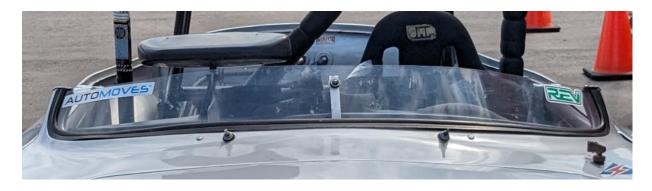

## Vintage, closed wheel

| Sponsor/<br>Required Decal | Image     | Placement                                          | Formula<br>Libre |
|----------------------------|-----------|----------------------------------------------------|------------------|
| Automoves                  | AUTOMOVES | Top of windshield, drivers right                   | ✓                |
| RevTV                      |           | Top of windshield, drivers left and on rear bumper | ✓                |

#### **Mandatory decal locations**

Front windshield

Rear bumper area