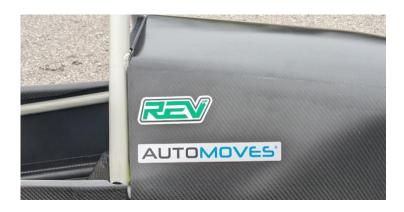

# Vintage open wheel

| Sponsor/<br>Required Decal | Image      | Placement                                | Formula<br>Libre |
|----------------------------|------------|------------------------------------------|------------------|
| Automoves                  | AUTOMOVES* | Left and right side on rear engine cover | ✓                |
| RevTV                      |            | Left and right side on rear engine cover | ✓                |

### **Mandatory decal locations**