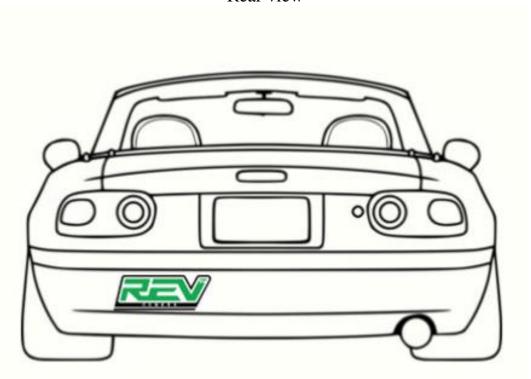

# Miata Canada Cup

| Sponsor/<br>Required Decal | Image                    | Placement                                           |
|----------------------------|--------------------------|-----------------------------------------------------|
| Miata Canada Cup           | MC 1                     | both sides                                          |
| MAZDA                      | ₩ mazda                  | top of windshield.                                  |
| Powersports Garage         | POWERSPORTS CARAGE       | Visible from front of car                           |
| Automoves                  | AUTOMOVES                | Right side of the windshield banner                 |
| RevTV                      |                          | Left side of the windshield banner & on rear bumper |
| Inside Track               | INSIDE<br>TRACK<br>NEWSm | both sides                                          |
| Joker F/X                  | JOKER                    | both sides                                          |
| Braidan Tire               | BRAIDAN<br>MOTORSPORT    | both sides                                          |
| Touchette Motorsport       | touchette.               | both sides                                          |
| Mantis Autosport           | Mantis                   | both sides                                          |
| Polito Ford                | POLITO                   | both sides                                          |
| Stoneridge Insurance       | SPECIALTY INSURANCE      | both sides                                          |

## Miata Canada Cup

#### **Mandatory decal locations**

Front view

Rear view