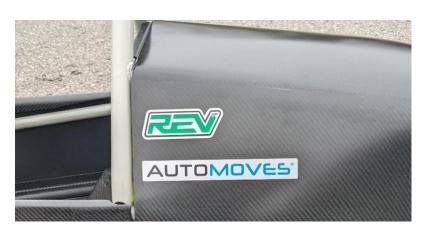

# Vintage open wheel

| Sponsor/<br>Required Decal | Image      | Placement                                | Formula<br>Libre |
|----------------------------|------------|------------------------------------------|------------------|
| Automoves                  | AUTOMOVES* | Left and right side on rear engine cover | ✓                |
| RevTV                      |            | Left and right side on rear engine cover | ✓                |

### **Mandatory decal locations**